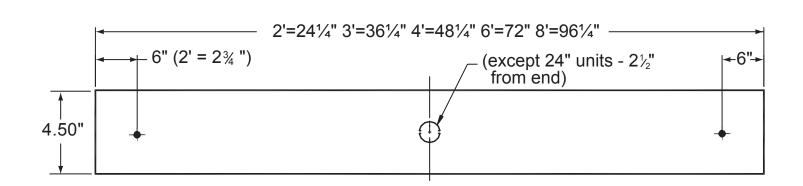

r>183-*-148-2T8<br>183-*-236-2T8<br>183-*-248-2T8 |
| INSERT VOLTAGE AT END OF CATALOG NUMBER                                 |                                                                                                  |                                                                                                                                                            |

### **NOTES:**

- 1. \* SPECIFY "A" FOR OPAL ACRYLIC DIFFUSER OR "P" FOR CLEAR PRISMATIC LENS WITH LINEAR SIDE PRISMS
- 2. ALL FIXTURES PROVIDED WITH FULL LENGTH LENS

MANUFACTURING 1715 KIBBY ROAD - MERCED - CALIFORNIA - 95340 (209) 723-9120 - FAX: (209) 723-9131

SALES OFFICE 14722 WICKS BLVD. - SAN LEANDRO - CALIFORNIA - 94577-6718 (510) 667-6950 - FAX: (510) 667-6959



# SERIES 183

#### **BACK DETAIL**





### NOTE

All fixtures must be installed, wired and grounded in accordance with the National Electric Code and all other applicable codes.

#### !!! WARNING !!!

RISK OF FIRE OR ELECTRICAL SHOCK. ELECTRICAL PARTS MAY BE DAMAGED WHEN DRILLING OR USING "TEK" SCREWS FOR INSTALLATION OF MOUNTING HARDWARE. CHECK ENCLOSED WIRING AND COMPONENTS. USE CAUTION WHEN DRILLING "TEK" SCREWS INTO A BLIND AREA. TO PREVENT WIRING DAMAGE DO NOT EXPOSE WIRING TO SHARP EDGES.