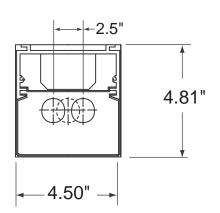

## ORDERING:

| NOMINAL<br>SIZE                                                         | LAMPS                                                                                            | CATALOG<br>NUMBER                                                                                                                                          |
|-------------------------------------------------------------------------|--------------------------------------------------------------------------------------------------|------------------------------------------------------------------------------------------------------------------------------------------------------------|
| 4½"X 2' 4½"X 3' 4½"X 3' 4½"X 4' 4½"X 4' 4½"X 6' 4½"X 8' 4½"X 8' 4½"X 8' | 1-F017<br>2-F017<br>1-F025<br>2-F025<br>1-F032<br>2-F032<br>2-F025<br>2-F032<br>4-F025<br>4-F032 | 183-*-124T8<br>183-*-224T8<br>183-*-136T8<br>183-*-236T8<br>183-*-148T8<br>183-*-248T8<br>183-*-136-2T8<br>183-*-148-2T8<br>183-*-236-2T8<br>183-*-248-2T8 |
| INSERT VOLTAGE AT END OF CATALOG NUMBER                                 |                                                                                                  |                                                                                                                                                            |

#### **BACK DETAIL**