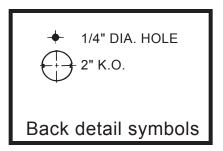

<br>183-*-148-2T8<br>183-*-236-2T8<br>183-*-248-2T8 |
| INSERT VOLTAGE AT END OF CATALOG NUMBER                                 |                                                                                                  |                                                                                                                                                            |

### **NOTES:**

- 1. \* SPECIFY "A" FOR OPAL ACRYLIC DIFFUSER OR "P" FOR CLEAR PRISMATIC LENS WITH LINEAR SIDE PRISMS
- 2. ALL FIXTURES PROVIDED WITH FULL LENGTH LENS

MANUFACTURING 1715 KIBBY ROAD - MERCED - CALIFORNIA - 95340 (209) 723-9120 - FAX: (209) 723-9131

SALES OFFICE 14722 WICKS BLVD. - SAN LEANDRO - CALIFORNIA - 94577-6718 (510) 667-6950 - FAX: (510) 667-6959



# SERIES 183

#### **BACK DETAIL**





### NOTE

All fixtures must be installed, wired and grounded in accordance with the National Electric Code and all other applicable codes.

#### !!! WARNING !!!

RISK OF FIRE OR ELECTRICAL SHOCK. ELECTRICAL PARTS MAY BE DAMAGED WHEN DRILLING OR USING "TEK" SCREWS FOR INSTALLATION OF MOUNTING HARDWARE. CHECK ENCLOSED WIRING AND COMPONENTS. USE CAUTION WHEN DRILLING "TEK" SCREWS INTO A BLIND AREA. TO PREVENT WIRING DAMAGE DO NOT EXPOSE WIRING TO SHARP EDGES.