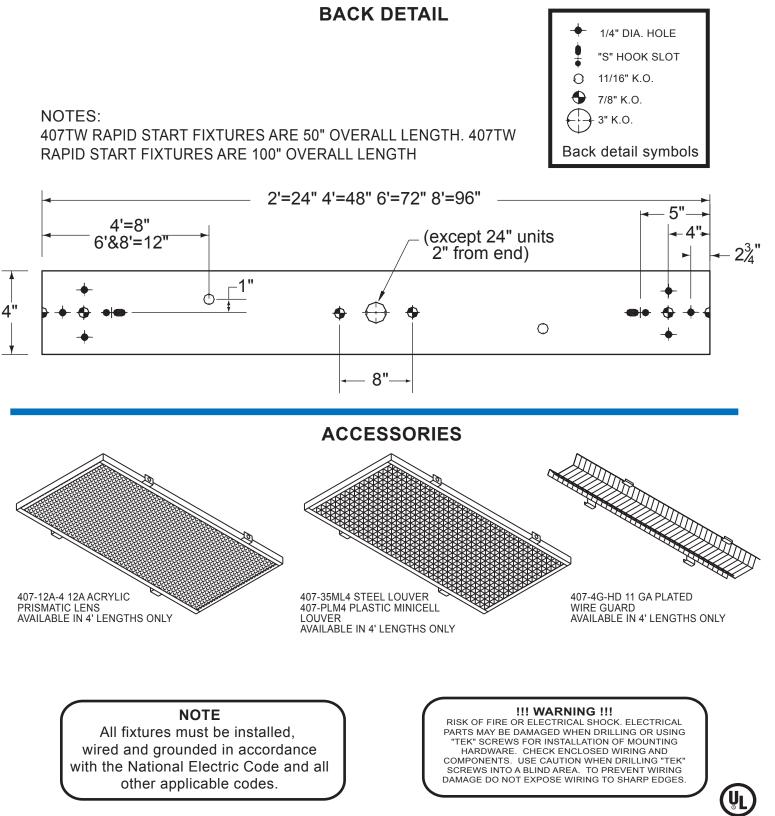

## NOTES:

- 1. \* D DESIGNATES SOLID REFLECTOR OR U FOR APERTURED REFLECTOR WITH 15% UP-LIGHT
- 2. AVAILABLE IN T12 RAPID START (RS), SLIMLINE, HO AND VHO
- 3. WIRE GUARDS AND LOUVER OPTIONS SHOWN ON BACK OF PAGE