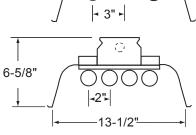

## **FEATURES**:

- DIE FORMED RIBBED REFLECTOR POST PAINTED WITH HIGH REFLECTANCE POWDER COAT FINISH
- SURFACE OR SUSPENDED MOUNTING
- OPTIONAL COUPLERS AND ALIGNERS TO INSURE STRAIGHT ROWS
- POWER SUPPLY K.O.'S OFFSET FROM FIXTURE CENTERLINE FOR INSTALLATION EASE
- PRE WIRED 16' COMBINATIONS AVAILABLE TANDEM WIRED
- DESIGNED FOR ONE OR TWO MOUNTING DEVICES PER 8 FOOT UNIT
- STANDARD OR APERTURED REFLECTORS
- OPTIONAL FACTORY INSTALLED BRANCH CIRCUIT WIRING ELIMINATES TIME CONSUMING ELECTRICAL CONNECTIONS
- CROPPED END CAP PROVIDES CONTINUOUS LAMP APPEARANCE IN ROW MOUNTING series 407X.ai 021121

## **ORDERING:**

| NOMINAL                                                                                                                                                                                                                                                  | CATALOG |
|----------------------------------------------------------------------------------------------------------------------------------------------------------------------------------------------------------------------------------------------------------|---------|
| SIZE LAMPS                                                                                                                                                                                                                                               | NUMBER  |
| 13½"X 4' 2-FO32<br>13½"X 8' 2-FO96<br>13½"X 4' 3-FO32<br>13½"X 8' 3-FO96<br>13½"X 4' 4-FO32<br>13½"X 8' 4-FO32<br>13½"X 8' 4-FO96<br>13½"X 8' 4-FO96<br>13½"X 8' 6-FO32<br>13½"X 8' 8-FO32<br>2-13½"X 8'8-FO32<br>2-13½"X 8'12-FO96<br>2-13½"X 8'16-FO96 |         |

## NOTES:

- 1. \* D DESIGNATES SOLID REFLECTOR OR U FOR APERTURED REFLECTOR WITH 15% UP-LIGHT
- 2. AVAILABLE IN T12 RAPID START (RS), SLIMLINE, HO AND VHO
- 3. WIRE GUARDS AND LOUVER OPTIONS SHOWN ON BACK OF PAGE