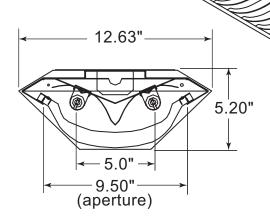

# **SERIES 805**

Linear Direct Surface Mount Aisle Illuminator with Enhanced Vertical Illumination

#### **FEATURES:**

- EASE OF INSTALLATION WITH T-BAR MOUNTED SLIDE HANGING DEVICE
- T-BAR CLIP SUSPENSION HARDWARE SYSTEM NOT INCLUDED
- EASY CONTINUOUS ROW INSTALLATION WITH COUPLERS TO ENSURE STRAIGHT ROWS AND REDUCED LIGHT LEAK
- FACTORY INSTALLED BRANCH CIRCUIT WIRING (STANDARD) ELIMINATES TIME CONSUMING ELECTRICAL CONNECTIONS
- POST PAINTED HIGH REFLECTANCE POWDER COAT FINISH - HOUSING
- POWDER COAT REFLECTOR STANDARD
- HIGH EFFICIENCY SPECULAR REFLECTOR
   -OPTIONAL
- ENHANCED LOUVER DESIGN TO REDUCE LINEAR GLARE WITHOUT REDUCING VERTICAL TASK ILLUMINATION

### **ORDERING:**

NOMINAL CATALOG SIZE LAMPS NUMBER

12"X 4' 2-F28 805-PK-248T8 12"X 8' 4-F28 805-PK-248-2T8

INSERT VOLTAGE AT END OF CATALOG NUMBER